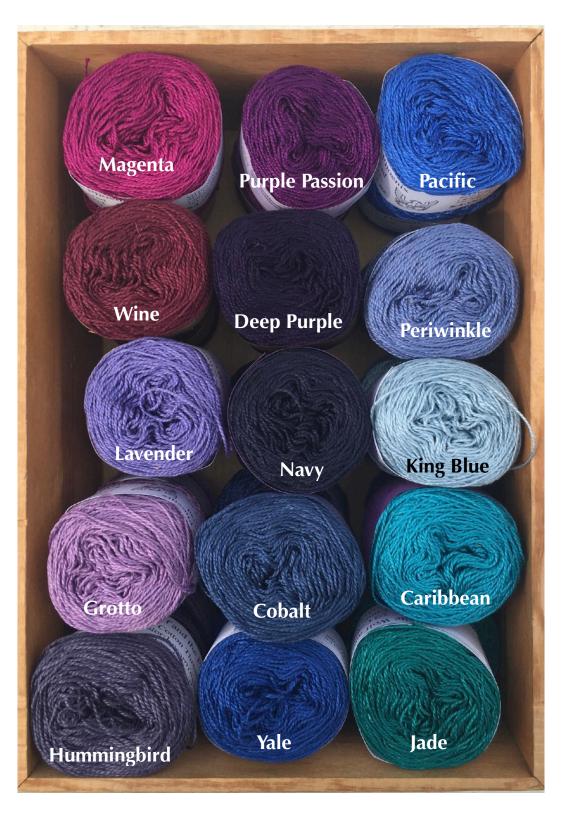

5/2 Cotton Box 1

\$4 per ball 135 yards per ball

5/2 Cotton Box 2

5/2 Cotton Box 3

10/2 Cotton Box 1

10/2 Cotton Box 2

\$4 per ball 270 yards per ball

10/2 Cotton Box 3