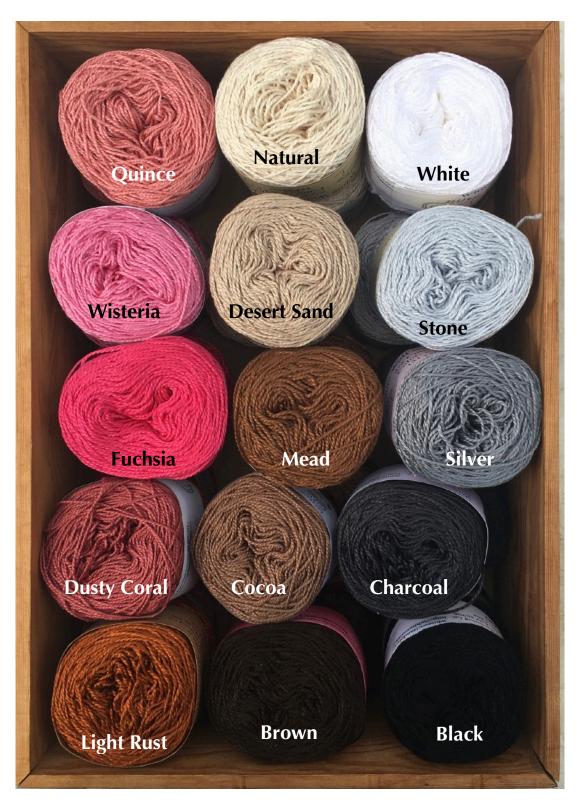

5/2 Cotton Box 1

\$4 per ball 135 yards per ball

5/2 Cotton Box 2

5/2 Cotton Box 3

10/2 Cotton Box 1

10/2 Cotton Box 2

\$4 per ball 270 yards per ball

10/2 Cotton Box 3