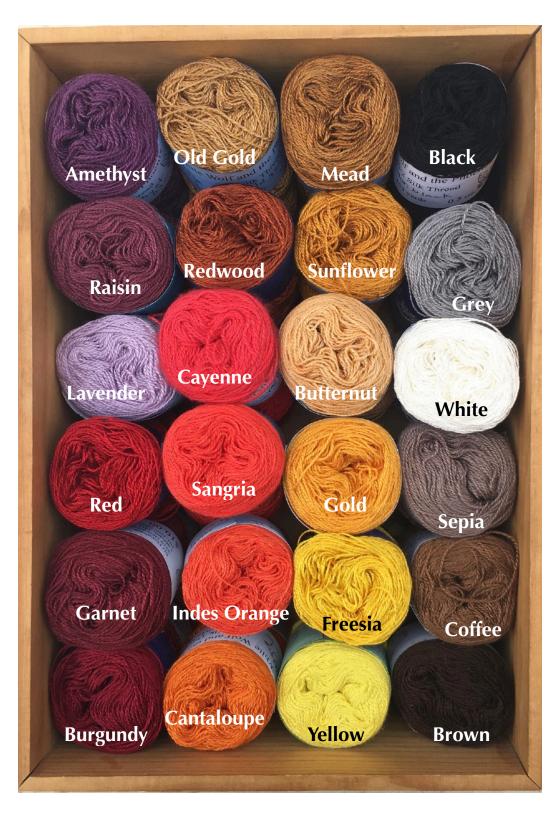

2/8 Maineline wool Box 1 \$5 per ball 140 yards per ball

Basil out of stock in 2/8; see the 2/20 for a sample

Colors marked with an asterisk are being discontinued. When we run out, we're out.

2/8 Maineline wool Box 2 \$5 per ball 140 yards per ball

Colors marked with an asterisk are being discontinued. When we run out, we're out.

2/8 Maineline wool Box 3 \$5 per ball 140 yards per ball

Colors marked with an asterisk are being discontinued. When we run out, we're out.