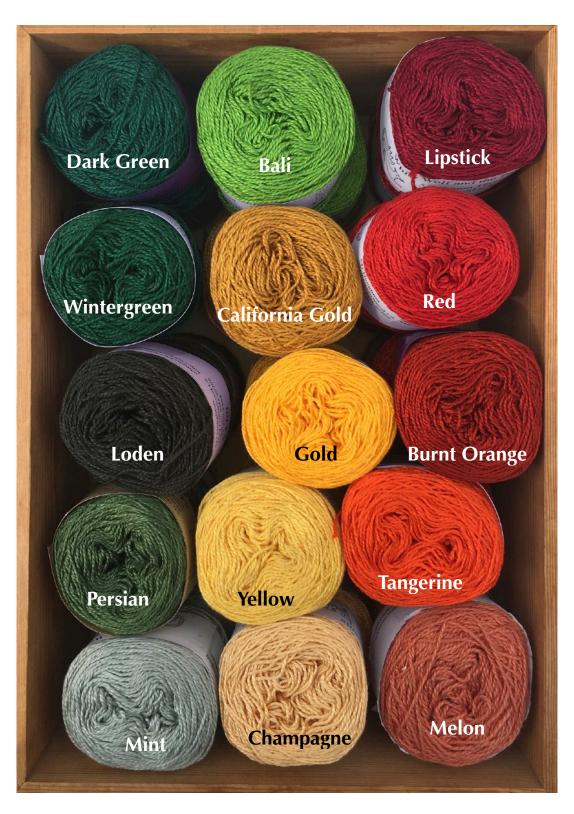

5/2 Cotton Box 1

\$4 per ball 135 yards per ball

5/2 Cotton Box 2

5/2 Cotton Box 3

10/2 Cotton Box 1

10/2 Cotton Box 2

\$4 per ball 270 yards per ball

10/2 Cotton Box 3