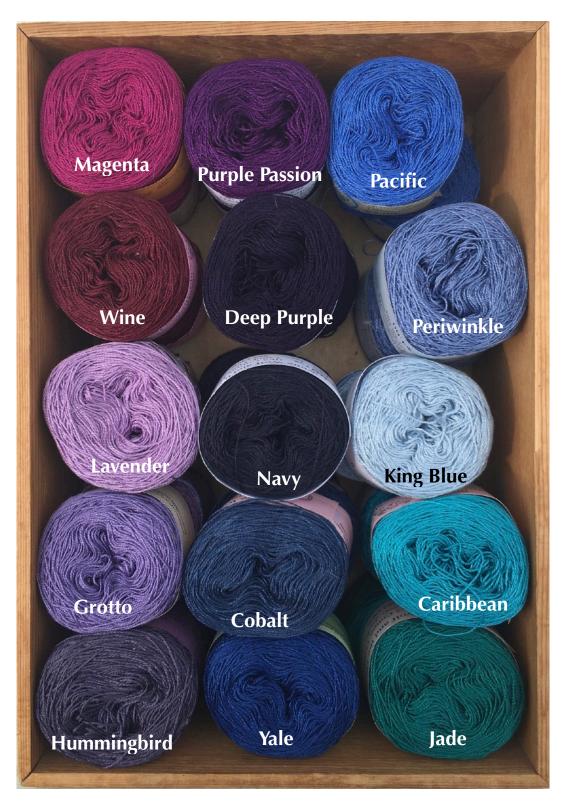

5/2 Cotton Box 1

\$4 per ball 135 yards per ball

5/2 Cotton Box 2

5/2 Cotton Box 3

10/2 Cotton Box 1

10/2 Cotton Box 2

\$4 per ball 270 yards per ball

10/2 Cotton Box 3