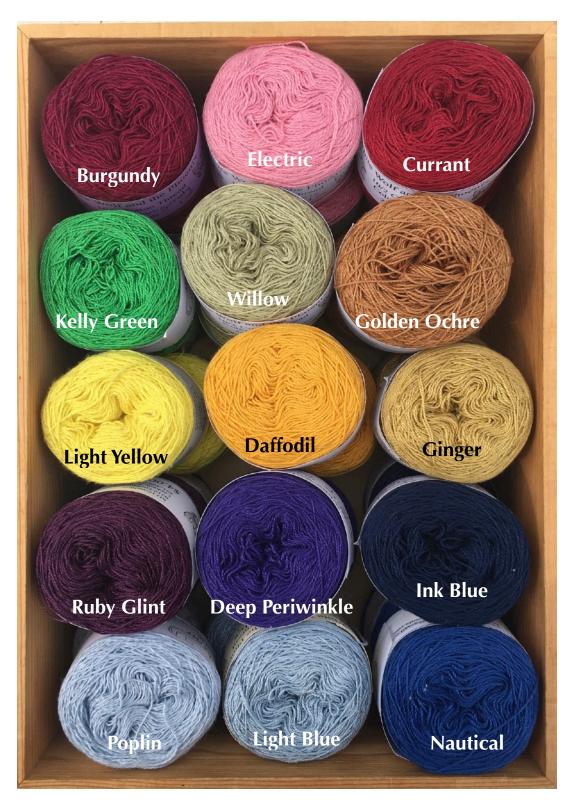

5/2 Cotton Box 1

\$4 per ball 135 yards per ball

5/2 Cotton Box 2

5/2 Cotton Box 3

10/2 Cotton Box 1

10/2 Cotton Box 2

\$4 per ball 270 yards per ball

10/2 Cotton Box 3