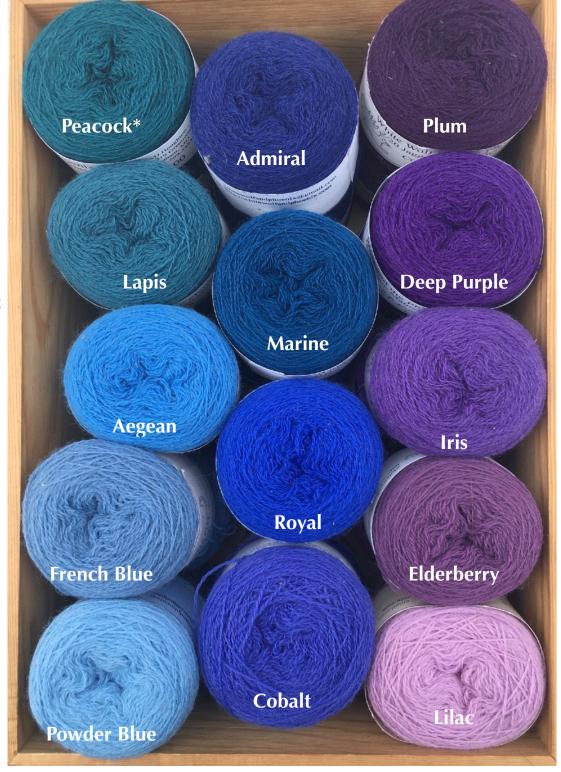

2/8 Maineline wool Box 1 \$5 per ball 140 yards per ball

Basil out of stock in 2/8; see the 2/20 for a sample

Colors marked with an asterisk are being discontinued. When we run out, we're out.

2/8 Maineline wool Box 2 \$5 per ball 140 yards per ball

Colors marked with an asterisk are being discontinued. When we run out, we're out.

2/8 Maineline wool Box 3 \$5 per ball 140 yards per ball

Colors marked with an asterisk are being discontinued. When we run out, we're out.