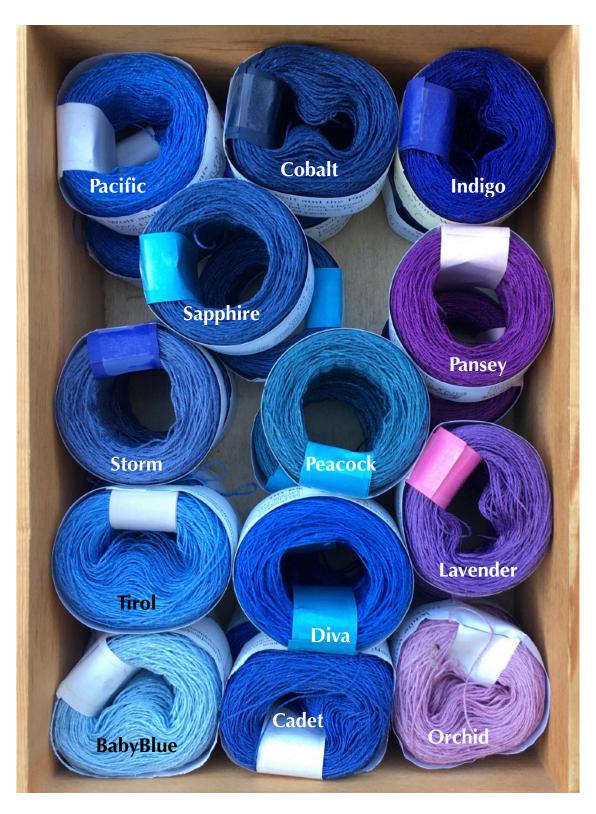

5/2 Cotton Box 1

\$4 per ball 135 yards per ball

5/2 Cotton Box 2

5/2 Cotton Box 3

10/2 Cotton Box 1

10/2 Cotton Box 2

\$4 per ball 270 yards per ball

10/2 Cotton Box 3