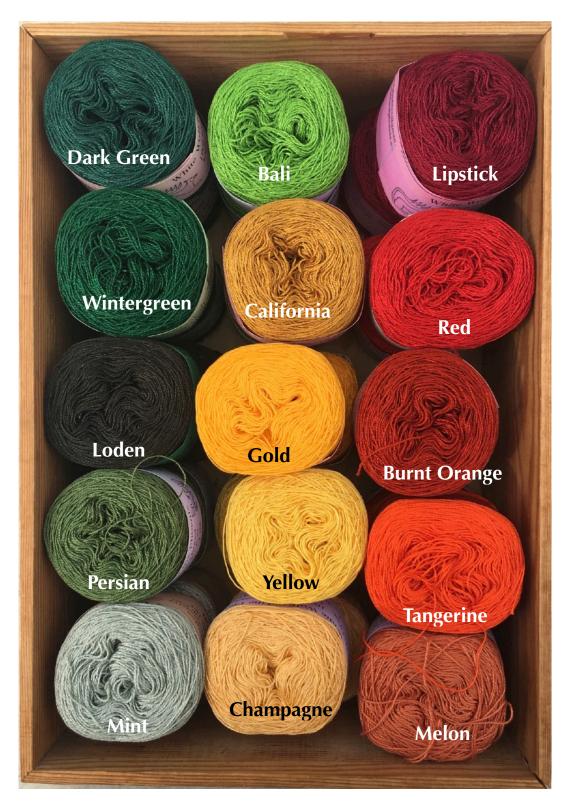

5/2 Cotton Box 1

\$4 per ball 135 yards per ball

5/2 Cotton Box 2

5/2 Cotton Box 3

10/2 Cotton Box 1

10/2 Cotton Box 2

\$4 per ball 270 yards per ball

10/2 Cotton Box 3