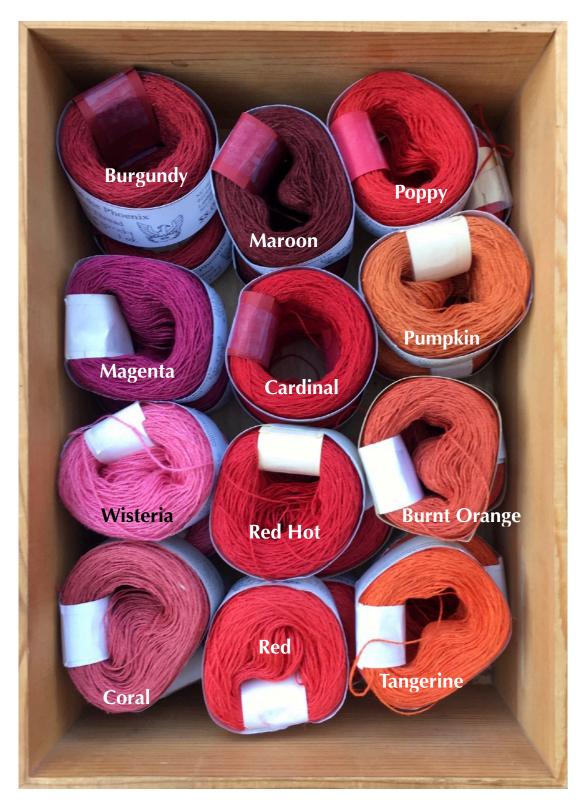

5/2 Cotton Box 1

\$4 per ball 135 yards per ball

5/2 Cotton Box 2

5/2 Cotton Box 3

10/2 Cotton Box 1

10/2 Cotton Box 2

\$4 per ball 270 yards per ball

10/2 Cotton Box 3