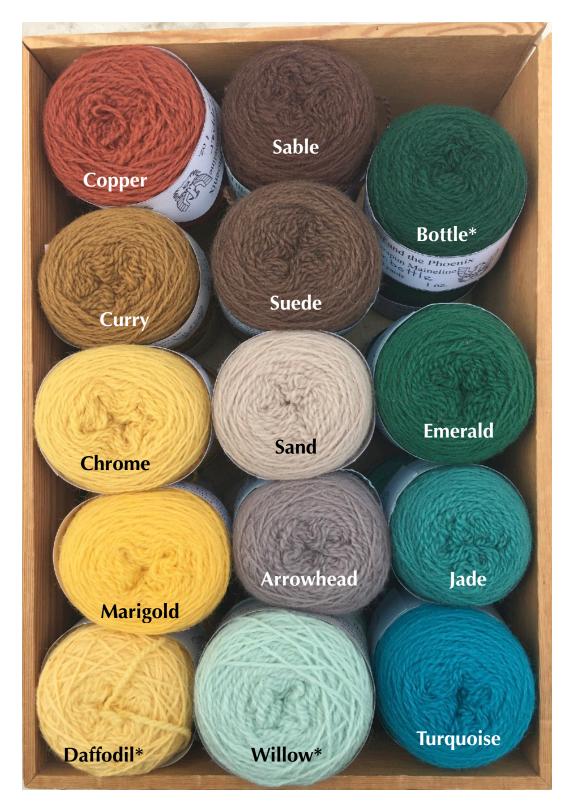

2/8 Maineline wool Box 1 \$5 per ball 140 yards per ball

Basil out of stock in 2/8; see the 2/20 for a sample

Colors marked with an asterisk are being discontinued. When we run out, we're out.

2/8 Maineline wool Box 2 \$5 per ball 140 yards per ball