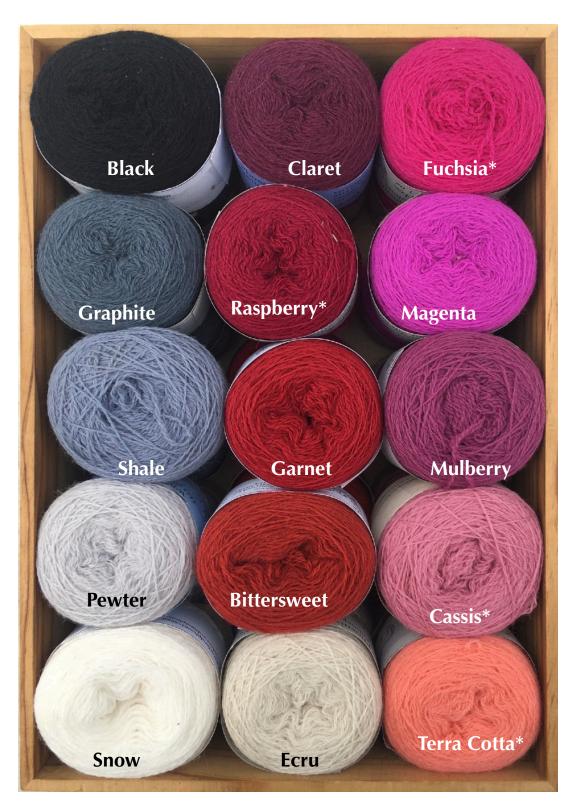

\$8 per ball 150 yards per ball

16/2 Linen Box 4

\$8 per ball 150 yards per ball

Bittersweet out of stock in 2/8; see the 2/20 for a sample

Colors marked with an asterisk are being discontinued. When we run out, we're out.