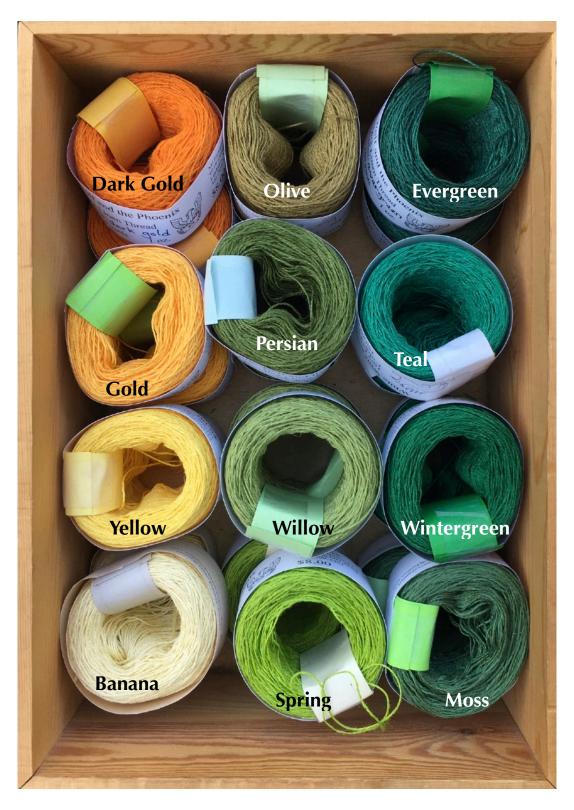

5/2 Cotton Box 1

\$4 per ball 135 yards per ball

5/2 Cotton Box 2

5/2 Cotton Box 3

10/2 Cotton Box 1

10/2 Cotton Box 2

\$4 per ball 270 yards per ball

10/2 Cotton Box 3