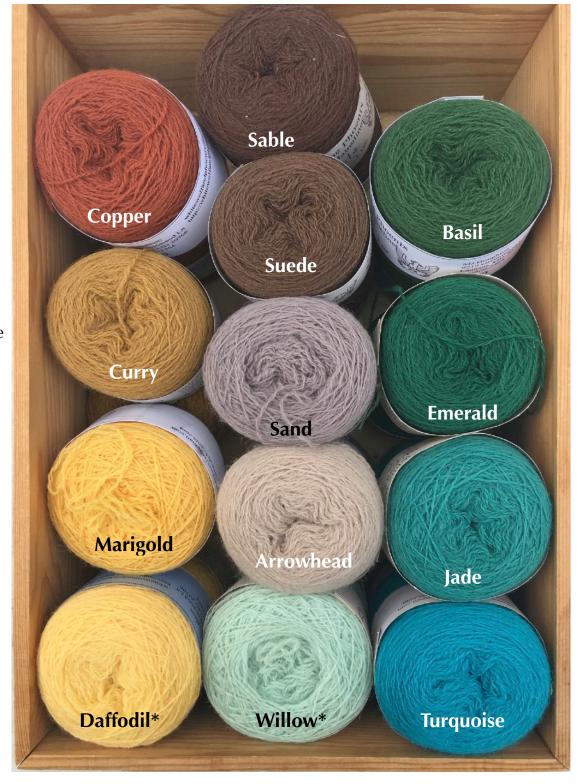

2/8 Maineline wool Box 1 \$5 per ball 140 yards per ball

Basil out of stock in 2/8; see the 2/20 for a sample

Colors marked with an asterisk are being discontinued. When we run out, we're out.

2/8 Maineline wool Box 2 \$5 per ball 140 yards per ball