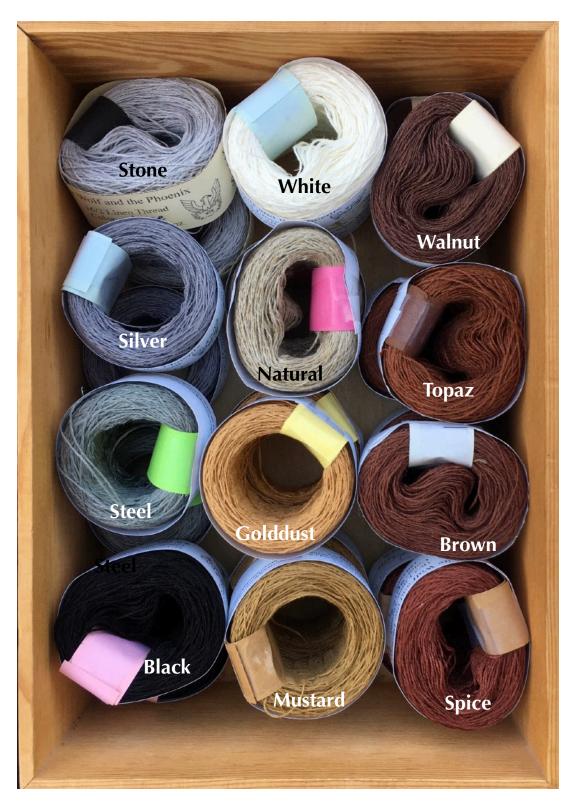

\$4 per ball 270 yards per ball

10/2 Cotton Box 4

\$4 per ball 270 yards per ball

16/2 Linen Box 1

\$8 per ball 150 yards per ball

16/2 Linen Box 2

\$8 per ball 150 yards per ball

16/2 Linen Box 3

\$8 per ball 150 yards per ball

16/2 Linen Box 4

\$8 per ball 150 yards per ball

Bittersweet out of stock in 2/8; see the 2/20 for a sample

Colors marked with an asterisk are being discontinued. When we run out, we're out.