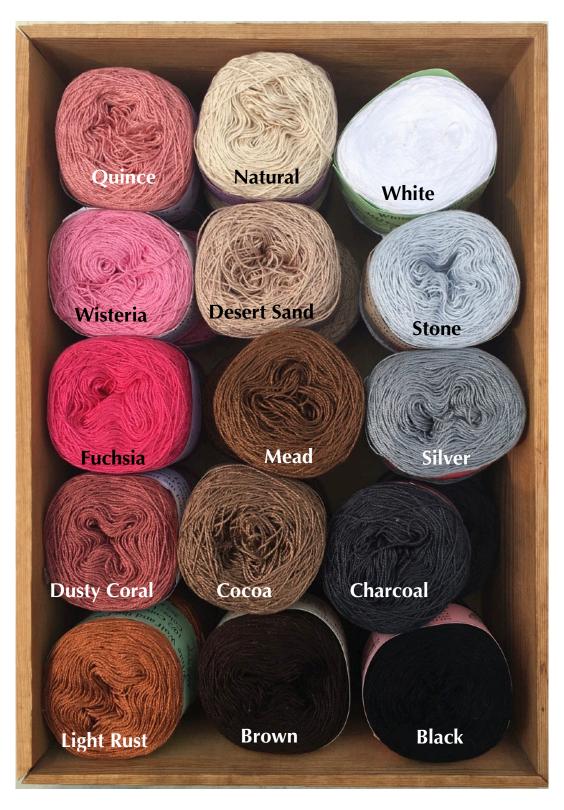

5/2 Cotton Box 1

\$4 per ball 135 yards per ball

5/2 Cotton Box 2

5/2 Cotton Box 3

10/2 Cotton Box 1

10/2 Cotton Box 2

\$4 per ball 270 yards per ball

10/2 Cotton Box 3