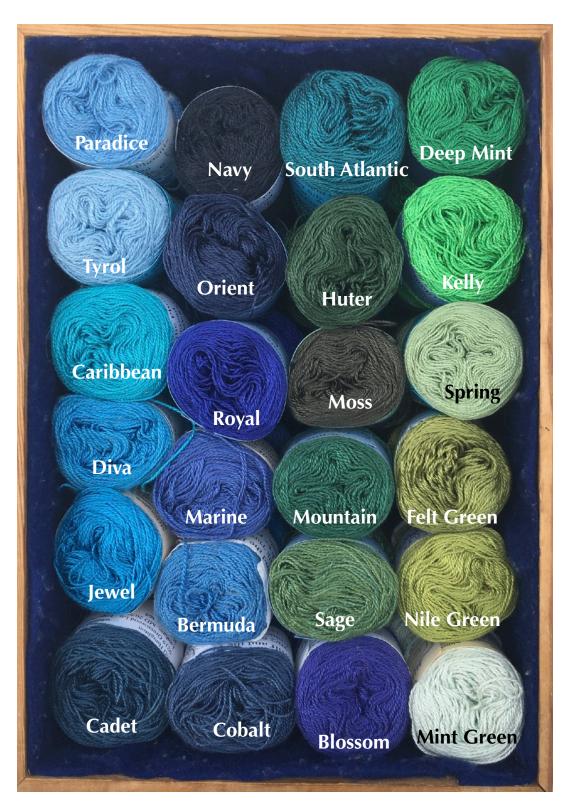

2/20 Maineline wool Box 1 \$5 per ball 350 yards per ball

Chrome out of stock in 2/20; see 2/8 for a sample.

Colors marked with an asterisk are being discontinued. When we run out, we're out.

2/20 Maineline wool Box 2 \$5 per ball 350 yards per ball

Navy out of stock in 2/20; see 2/8 for a sample.

Colors marked with an asterisk are being discontinued. When we run out, we're out.

2/20 Maineline wool Box 3

\$5 per ball 350 yards per ball

20/2 silk Box 1