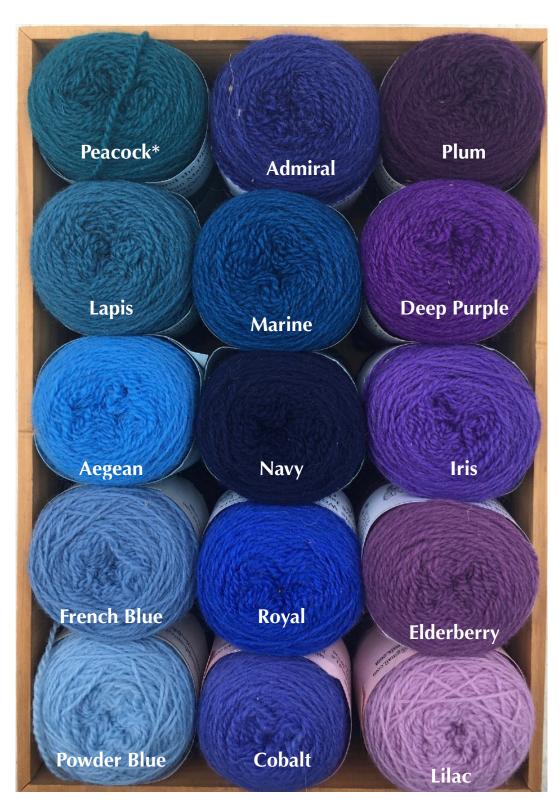

2/20 Maineline wool Box 1 \$5 per ball 350 yards per ball

Chrome out of stock in 2/20; see 2/8 for a sample.

Colors marked with an asterisk are being discontinued. When we run out, we're out.

2/20 Maineline wool Box 2 \$5 per ball 350 yards per ball