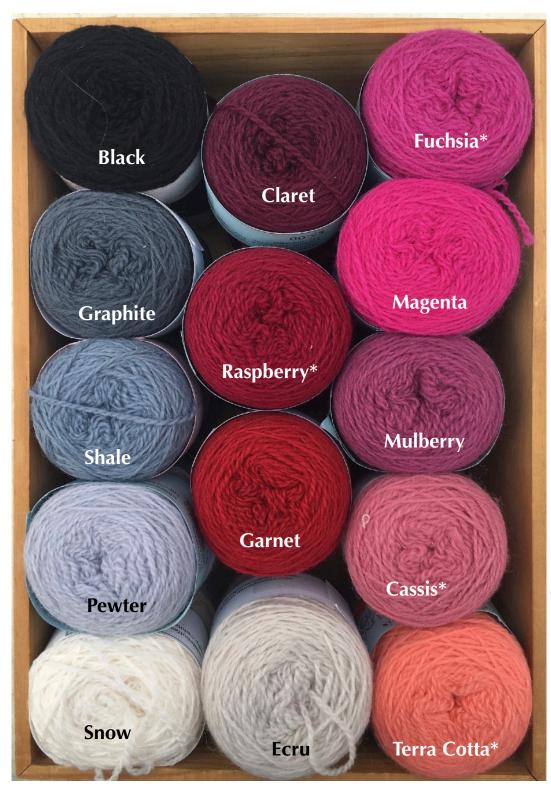

2/8 Maineline wool Box 1 \$5 per ball 140 yards per ball

Basil out of stock in 2/8; see the 2/20 for a sample

Colors marked with an asterisk are being discontinued. When we run out, we're out.

2/8 Maineline wool Box 2 \$5 per ball 140 yards per ball

Colors marked with an asterisk are being discontinued. When we run out, we're out.

2/8 Maineline wool Box 3 \$5 per ball 140 yards per ball

Colors marked with an asterisk are being discontinued. When we run out, we're out.